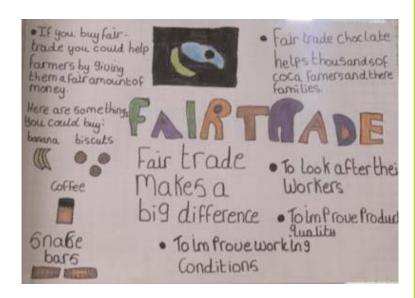

### What is Fairtrade?

The Fairtrade Mark is a guarantee that the produce you are buying has been fairly traded. The price paid to the producer covers the full costs of production and living expenses as well as including a social premium that supports education and health projects in producers' communities. It is not charity or aid – it is a fair and sustainable way of doing business.

### Why should you support Fairtrade?

- Fairtrade is about social justice and ensuring that developing countries grow in an economically, socially and environmentally sustainable way.
- Fairtrade products are good buying Fairtrade food and drink usually means buying higher quality. Small producers take more care over their products than larger farms and, as a rule, use fewer pesticides.
- Fairtrade is good for business consumers want it. By stocking or serving these products, businesses are giving consumers what they want – there are now over 3000 certified products carrying the Fairtrade Mark.